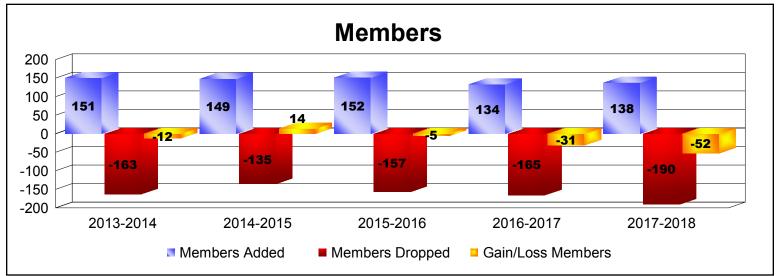

District 11 A2

As of June 2018 Cumulative

| Year      | New<br>Clubs | Dropped<br>Clubs | Gain/<br>Loss<br>Clubs | New<br>Members | Charter<br>Members | Reinstate<br>Members | Transfer<br>Members | Total<br>Member<br>Added | Total<br>Members<br>Dropped | Gain/<br>Loss<br>Members |
|-----------|--------------|------------------|------------------------|----------------|--------------------|----------------------|---------------------|--------------------------|-----------------------------|--------------------------|
| 2013-2014 | 2            | -1               | 1                      | 86             | 46                 | 7                    | 12                  | 151                      | -163                        | -12                      |
| 2014-2015 | 0            | 0                | 0                      | 131            | 5                  | 7                    | 6                   | 149                      | -135                        | 14                       |
| 2015-2016 | 0            | 0                | 0                      | 138            | 1                  | 10                   | 3                   | 152                      | -157                        | -5                       |
| 2016-2017 | 0            | -1               | -1                     | 113            | 0                  | 9                    | 12                  | 134                      | -165                        | -31                      |
| 2017-2018 | 1            | -1               | 0                      | 84             | 26                 | 10                   | 18                  | 138                      | -190                        | -52                      |
| Average   | 1            | -1               | 0                      | 110            | 16                 | 9                    | 10                  | 145                      | -162                        | -17                      |