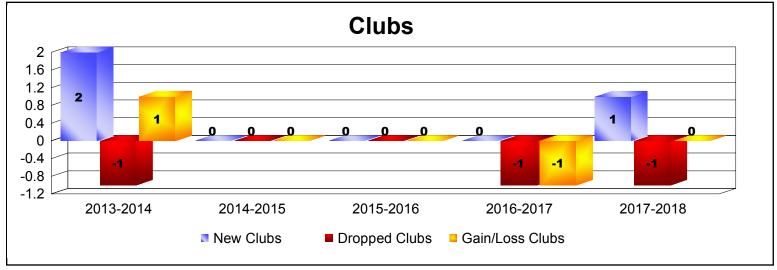

District 11 A2

As of June 2018 Cumulative

| Year      | New<br>Clubs | Dropped<br>Clubs | Gain/<br>Loss<br>Clubs | New<br>Members | Charter<br>Members | Reinstate<br>Members | Transfer<br>Members | Total<br>Member<br>Added | Total<br>Members<br>Dropped | Gain/<br>Loss<br>Members |
|-----------|--------------|------------------|------------------------|----------------|--------------------|----------------------|---------------------|--------------------------|-----------------------------|--------------------------|
| 2013-2014 | 2            | -1               | 1                      | 86             | 46                 | 7                    | 12                  | 151                      | -163                        | -12                      |
| 2014-2015 | 0            | 0                | 0                      | 131            | 5                  | 7                    | 6                   | 149                      | -135                        | 14                       |
| 2015-2016 | 0            | 0                | 0                      | 138            | 1                  | 10                   | 3                   | 152                      | -157                        | -5                       |
| 2016-2017 | 0            | -1               | -1                     | 113            | 0                  | 9                    | 12                  | 134                      | -165                        | -31                      |
| 2017-2018 | 1            | -1               | 0                      | 84             | 26                 | 10                   | 18                  | 138                      | -190                        | -52                      |
| Average   | 1            | -1               | 0                      | 110            | 16                 | 9                    | 10                  | 145                      | -162                        | -17                      |